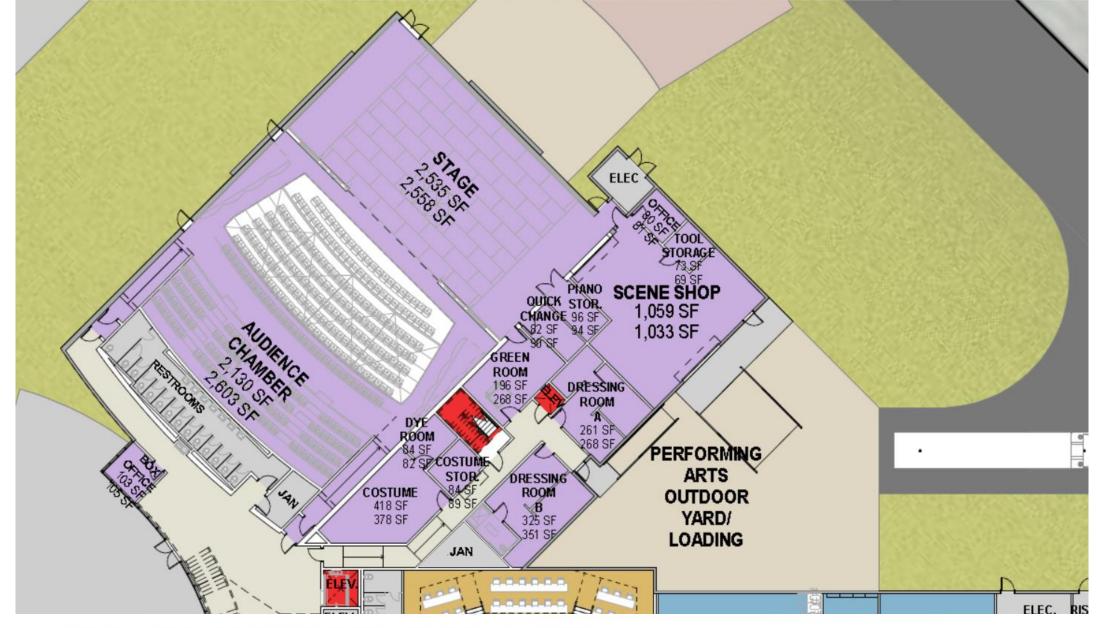

Woodland Community College Yuba Community College District

3

t BB

PERFORMING ARTS/ CULINARY SERVICES FACILITY - PERFORMING ARTS

Woodland Community College Yuba Community College District

#### PERFORMING ARTS/ CULINARY SERVICES FACILITY - PERFORMING ARTS