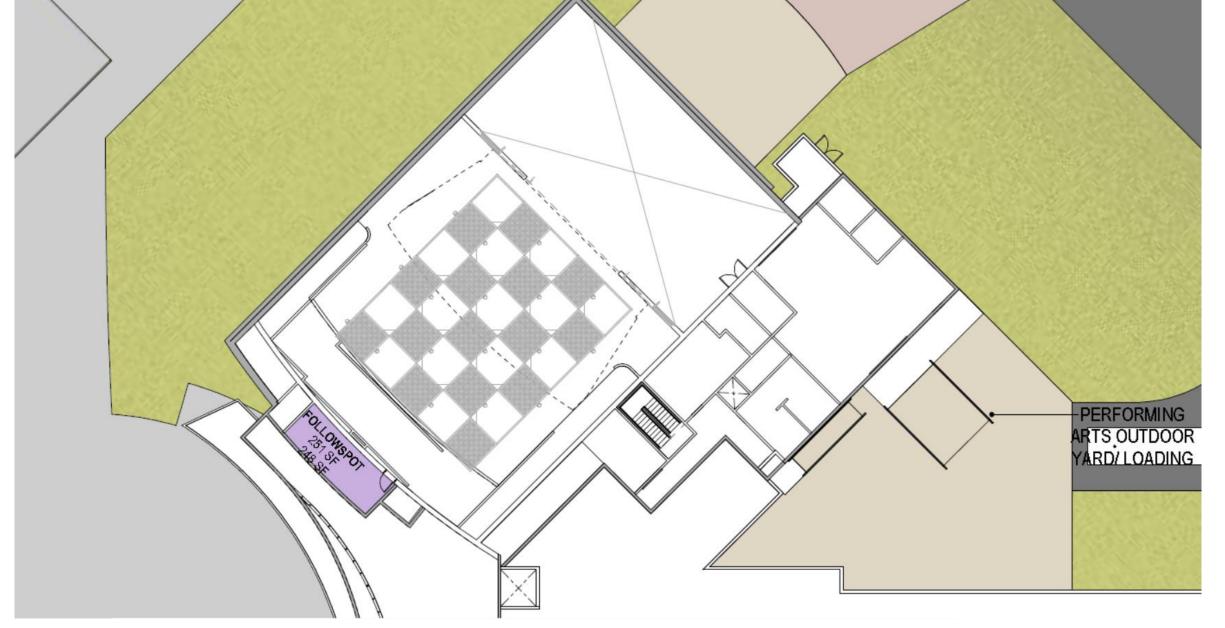

# Performing Arts/ Culinary Services Facility Public Forum 1.31.20

Yuba Community College District Woodland Community College

t BR

jsfa





# Agenda

- 1. Project Site Location
- 2. Overall Complex Floor Plan
- 3. Departmental Plans
  - 1. Theater
  - 2. Music
  - 3. Culinary Arts
  - 4. Fine Arts
- 4. Exterior Vision
- 5. Project Schedule



PERFORMING ARTS/ CULINARY SERVICES FACILITY - SITE PLAN



Woodland Community College Yuba Community College District

3

t BB





PERFORMING ARTS/ CULINARY SERVICES FACILITY - PERFORMING ARTS



Woodland Community College Yuba Community College District



#### PERFORMING ARTS/ CULINARY SERVICES FACILITY - PERFORMING ARTS





#### PERFORMING ARTS/ CULINARY SERVICES FACILITY - PERFORMING ARTS







## PERFORMING ARTS/ CULINARY SERVICES FACILITY - CULINARY ARTS







## PERFORMING ARTS/ CULINARY SERVICES FACILITY - FINE ARTS







# PERFORMING ARTS/ CULINARY SERVICES FACILITY - MUSIC ARTS







**OPTION A** 

**OPTION B** 

1

r

ri

Large Lecture Area Options





VIEW FROM PLATFORM

PERF

VIEW FROM PLATFORM

VIEW FROM BLDG 800

VIEW FROM SECOND FLOOR OF BLDG 800

17

TRANSFER FRENTER IN

VIEW FROM STANDING ON PLATFORM







VIEW WHILE DRIVING ALONG EAST GIBSON ROAD

VIEW WHILE DRIVING ALONG CAMPUS ROAD

Xto