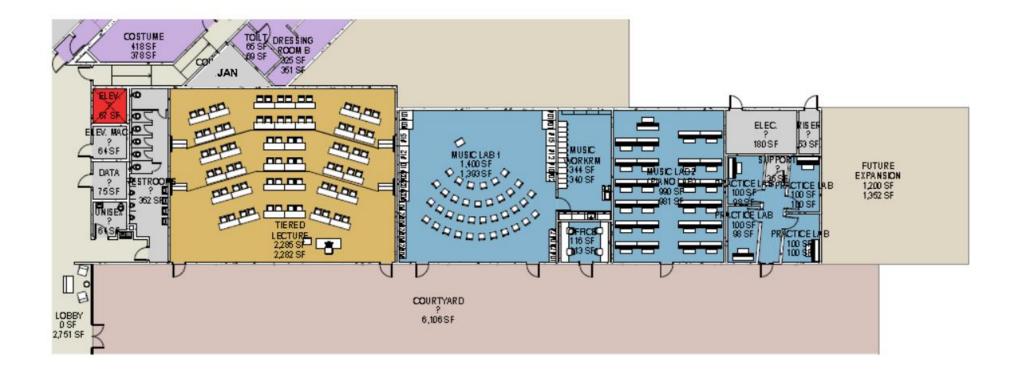

ge District Woodland Community College

t BR

jsfa





# Agenda

- 1. Project Site Location
- 2. Overall Complex Floor Plan
- 3. Departmental Plans
  - 1. Theater
  - 2. Music
  - 3. Culinary Arts
  - 4. Fine Arts
- 4. Exterior Vision
- 5. Project Schedule



PERFORMING ARTS/ CULINARY SERVICES FACILITY - SITE PLAN



Woodland Community College Yuba Community College District

3

t BB





PERFORMING ARTS/ CULINARY SERVICES FACILITY - PERFORMING ARTS



Woodland Community College Yuba Community College District



#### PERFORMING ARTS/ CULINARY SERVICES FACILITY - PERFORMING ARTS





#### PERFORMING ARTS/ CULINARY SERVICES FACILITY - PERFORMING ARTS







## PERFORMING ARTS/ CULINARY SERVICES FACILITY - CULINARY ARTS







## PERFORMING ARTS/ CULINARY SERVICES FACILITY - FINE ARTS







# PERFORMING ARTS/ CULINARY SERVICES FACILITY - MUSIC ARTS







**OPTION A** 

**OPTION B** 

1

r

ri

Large Lecture Area Options





VIEW FROM PLATFORM

PERF

VIEW FROM PLATFORM

VIEW FROM BLDG 800

VIEW FROM SECOND FLOOR OF BLDG 800

17

TRANSFER FRENTER IN

VIEW FROM STANDING ON PLATFORM







VIEW WHILE DRIVING ALONG EAST GIBSON ROAD

VIEW WHILE DRIVING ALONG CAMPUS ROAD

Xto