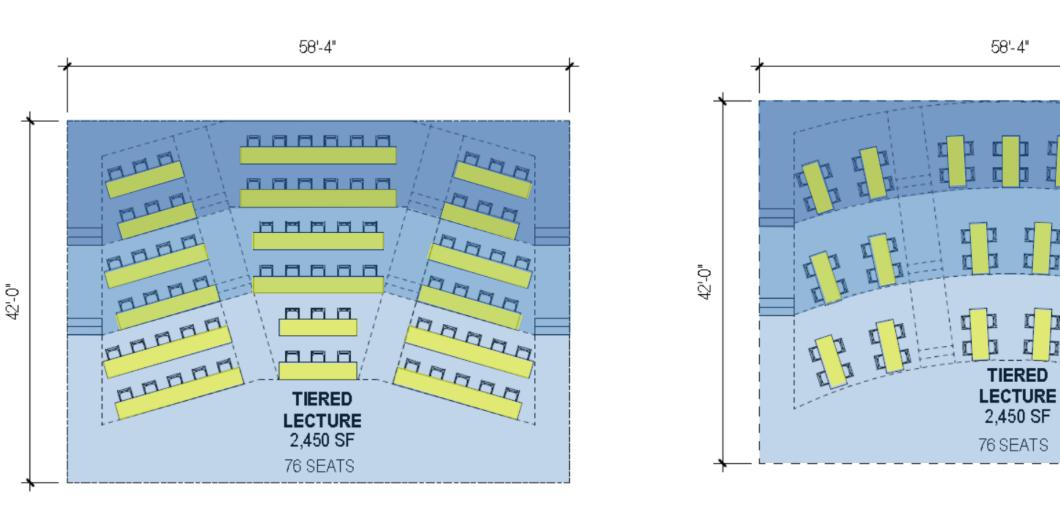

# PERFORMING ARTS/ CULINARY SERVICES FACILITY - MUSIC ARTS

**OPTION A** 

**OPTION B** 

1

r

ri

Large Lecture Area Options

VIEW FROM PLATFORM