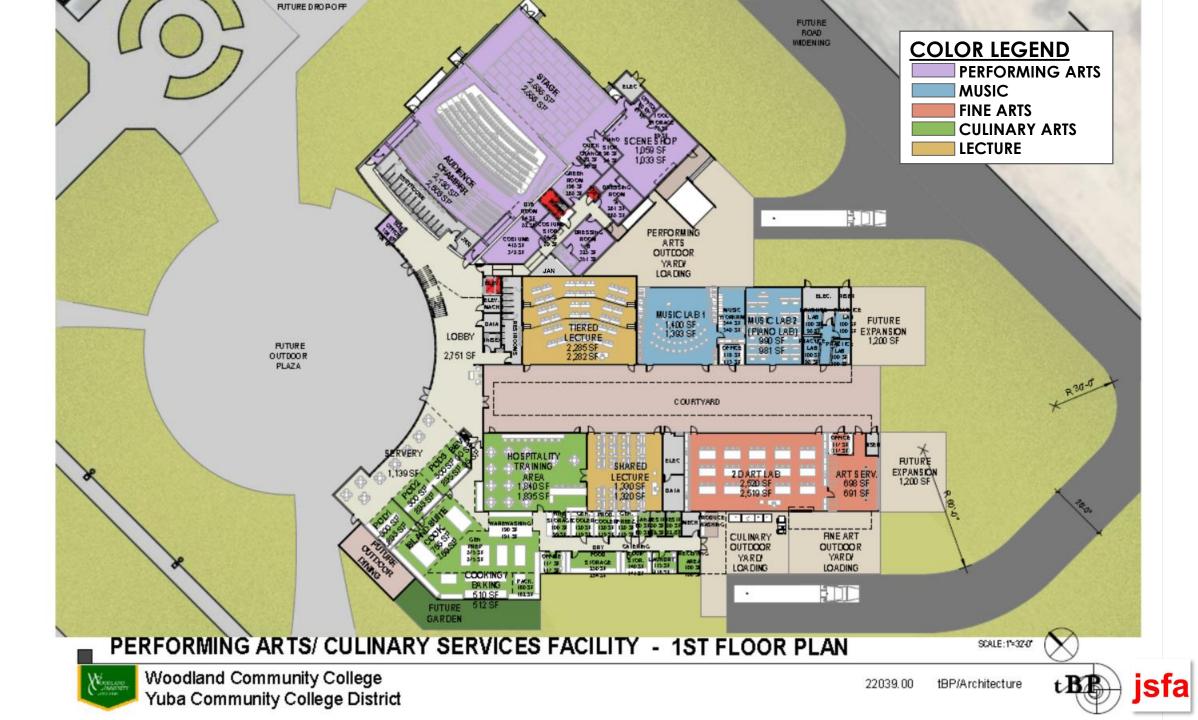

Woodland Community College Yuba Community College District

3

t BB

PERFORMING ARTS/ CULINARY SERVICES FACILITY - PERFORMING ARTS

Woodland Community College Yuba Community College District