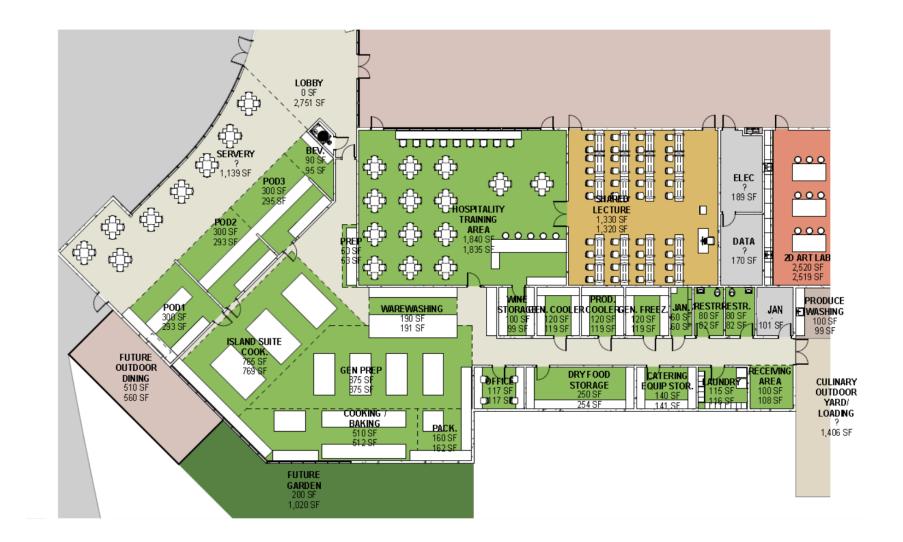

# Performing Arts/ Culinary Services Facility Public Forum 1.31.20

Yuba Community College District Woodland Community College

t BR

jsfa





# Agenda

- 1. Project Site Location
- 2. Overall Complex Floor Plan
- 3. Departmental Plans
  - 1. Theater
  - 2. Music
  - 3. Culinary Arts
  - 4. Fine Arts
- 4. Exterior Vision
- 5. Project Schedule



PERFORMING ARTS/ CULINARY SERVICES FACILITY - SITE PLAN



Woodland Community College Yuba Community College District

3

t BB





PERFORMING ARTS/ CULINARY SERVICES FACILITY - PERFORMING ARTS



Woodland Community College Yuba Community College District



#### PERFORMING ARTS/ CULINARY SERVICES FACILITY - PERFORMING ARTS





#### PERFORMING ARTS/ CULINARY SERVICES FACILITY - PERFORMING ARTS







## PERFORMING ARTS/ CULINARY SERVICES FACILITY - CULINARY ARTS







## PERFORMING ARTS/ CULINARY SERVICES FACILITY - FINE ARTS







# PERFORMING ARTS/ CULINARY SERVICES FACILITY - MUSIC ARTS







**OPTION A** 

**OPTION B** 

1

r

ri

Large Lecture Area Options





VIEW FROM PLATFORM

PERF

VIEW FROM PLATFORM

VIEW FROM BLDG 800

VIEW FROM SECOND FLOOR OF BLDG 800

17

TRANSFER FRENTER IN

VIEW FROM STANDING ON PLATFORM







VIEW WHILE DRIVING ALONG EAST GIBSON ROAD

VIEW WHILE DRIVING ALONG CAMPUS ROAD

Xto