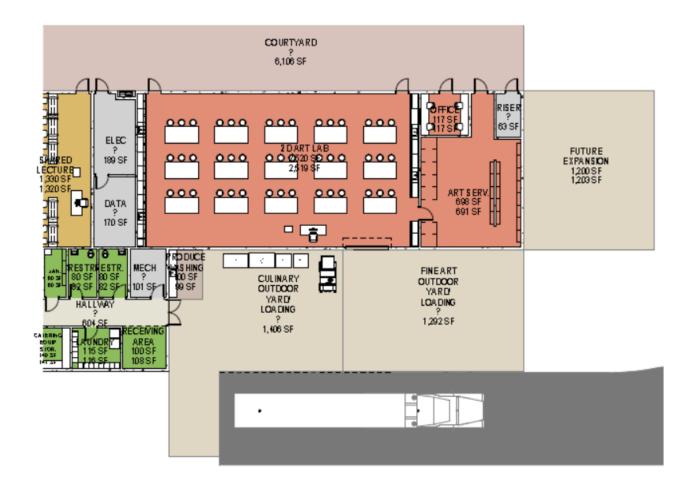

inary Services Facility Public Forum 1.31.20

Yuba Community College District Woodland Community College

t BR

jsfa





# Agenda

- 1. Project Site Location
- 2. Overall Complex Floor Plan
- 3. Departmental Plans
  - 1. Theater
  - 2. Music
  - 3. Culinary Arts
  - 4. Fine Arts
- 4. Exterior Vision
- 5. Project Schedule



PERFORMING ARTS/ CULINARY SERVICES FACILITY - SITE PLAN



Woodland Community College Yuba Community College District

3

t BB





PERFORMING ARTS/ CULINARY SERVICES FACILITY - PERFORMING ARTS



Woodland Community College Yuba Community College District



#### PERFORMING ARTS/ CULINARY SERVICES FACILITY - PERFORMING ARTS





#### PERFORMING ARTS/ CULINARY SERVICES FACILITY - PERFORMING ARTS







## PERFORMING ARTS/ CULINARY SERVICES FACILITY - CULINARY ARTS







## PERFORMING ARTS/ CULINARY SERVICES FACILITY - FINE ARTS







# PERFORMING ARTS/ CULINARY SERVICES FACILITY - MUSIC ARTS







**OPTION A** 

**OPTION B** 

1

r

ri

Large Lecture Area Options





VIEW FROM PLATFORM

PERF

VIEW FROM PLATFORM

VIEW FROM BLDG 800

VIEW FROM SECOND FLOOR OF BLDG 800

17

TRANSFER FRENTER IN

VIEW FROM STANDING ON PLATFORM







VIEW WHILE DRIVING ALONG EAST GIBSON ROAD

VIEW WHILE DRIVING ALONG CAMPUS ROAD

Xto