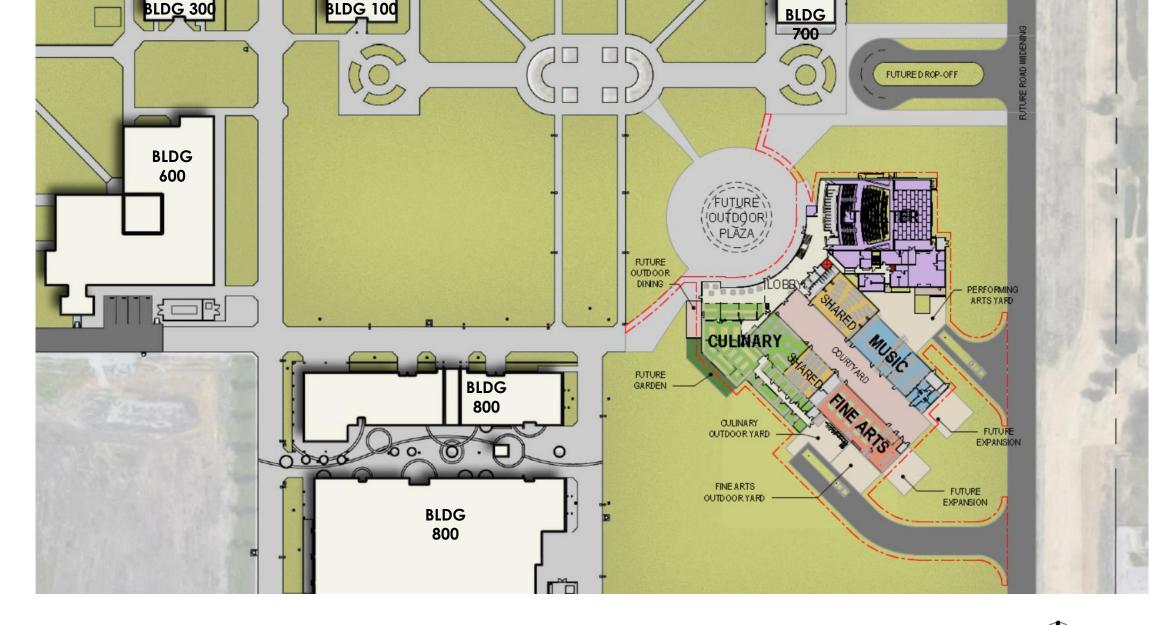

# Agenda

- 1. Project Site Location
- 2. Overall Complex Floor Plan
- 3. Departmental Plans
  - 1. Theater
  - 2. Music
  - 3. Culinary Arts
  - 4. Fine Arts
- 4. Exterior Vision
- 5. Project Schedule

PERFORMING ARTS/ CULINARY SERVICES FACILITY - SITE PLAN

Woodland Community College Yuba Community College District

3

t BB

PERFORMING ARTS/ CULINARY SERVICES FACILITY - PERFORMING ARTS

Woodland Community College Yuba Community College District

## PERFORMING ARTS/ CULINARY SERVICES FACILITY - CULINARY ARTS

## PERFORMING ARTS/ CULINARY SERVICES FACILITY - FINE ARTS

# PERFORMING ARTS/ CULINARY SERVICES FACILITY - MUSIC ARTS

**OPTION A** 

**OPTION B** 

1

r

ri

Large Lecture Area Options

VIEW FROM PLATFORM