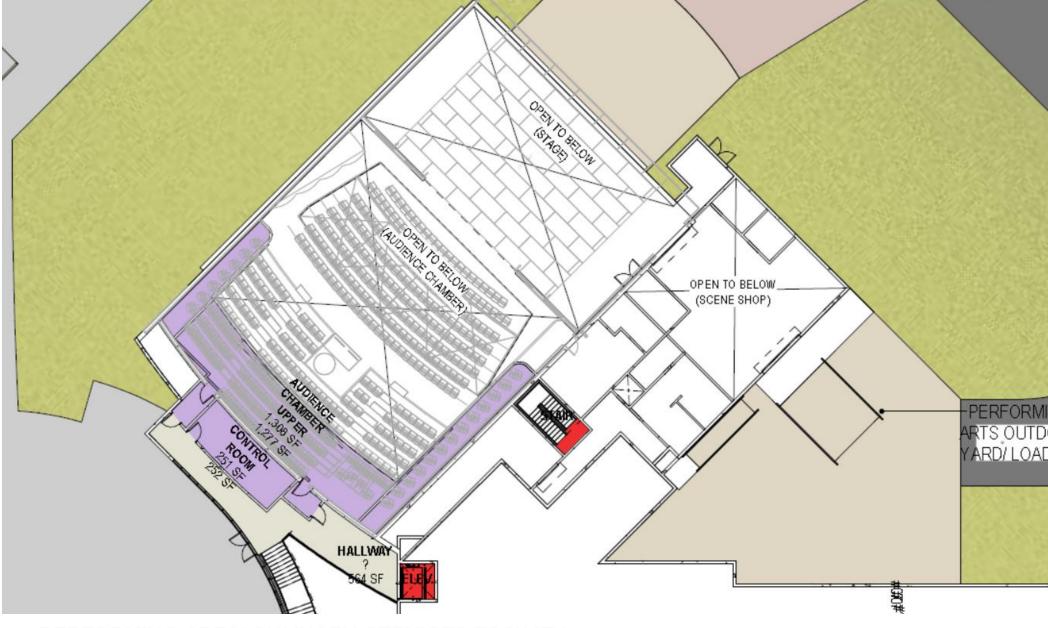

# Performing Arts/ Culinary Services Facility Public Forum 1.31.20

Yuba Community College District Woodland Community College

t BR

jsfa





# Agenda

- 1. Project Site Location
- 2. Overall Complex Floor Plan
- 3. Departmental Plans
  - 1. Theater
  - 2. Music
  - 3. Culinary Arts
  - 4. Fine Arts
- 4. Exterior Vision
- 5. Project Schedule



PERFORMING ARTS/ CULINARY SERVICES FACILITY - SITE PLAN



Woodland Community College Yuba Community College District

3

t BB





PERFORMING ARTS/ CULINARY SERVICES FACILITY - PERFORMING ARTS



Woodland Community College Yuba Community College District



#### PERFORMING ARTS/ CULINARY SERVICES FACILITY - PERFORMING ARTS





#### PERFORMING ARTS/ CULINARY SERVICES FACILITY - PERFORMING ARTS







## PERFORMING ARTS/ CULINARY SERVICES FACILITY - CULINARY ARTS







## PERFORMING ARTS/ CULINARY SERVICES FACILITY - FINE ARTS







# PERFORMING ARTS/ CULINARY SERVICES FACILITY - MUSIC ARTS







**OPTION A** 

**OPTION B** 

1

r

ri

Large Lecture Area Options





VIEW FROM PLATFORM

PERF

VIEW FROM PLATFORM

VIEW FROM BLDG 800

VIEW FROM SECOND FLOOR OF BLDG 800

17

TRANSFER FRENTER IN

VIEW FROM STANDING ON PLATFORM







VIEW WHILE DRIVING ALONG EAST GIBSON ROAD

VIEW WHILE DRIVING ALONG CAMPUS ROAD

Xto