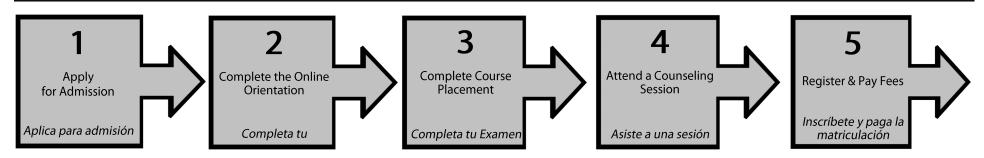

-808 4.0 units SIGN-1 Sign Language Studies I

20

Woodland-Campus

02/22/20 to 05/16/20

8:00AM-11:35AM

3994 TTH 5:00PM-6:50PM C.Hillenbrand W-805

Transferable to CSU/UC - Unit limit 3909 S



# ATTEND THE FIRST DAY OF CLASS

J.Morioka W-808

Information and expectations presented in the first class meeting are critical to successfully participate in each class. If the class has a WAIT LIST, students enrolled in that class who do not attend the FIRST day may be dropped.

## DO NOT ASSUME THAT THE INSTRUCTOR WILL AUTOMATICALLY DROP YOU.

Students are responsible for dropping themselves to qualify for

The WCC Catalog is your reference document for detailed degree, course or college information.

# **REGISTRATION & ENROLLMENT INFORMATION**

## Steps to Enrolling - Pasos Para Inscribirse



## WCC Enrollment Process (Matriculation) - Información sobre Matriculación o Inscripción

**M**atriculation is a process that enhances student access to the California Community Colleges and promotes and sustains the efforts of credit students to be successful in their educational endeavors. The goals of matriculation are to ensure that all students complete their college courses, persist to the next academic term, and achieve their educational objectives through the assistance of the student-direct components of the matriculation process: admissions, orientation, course placement, counseling, and student follow-up. Here are the steps to follow to become a new student at Woodland Community College.

### STEP 1: Apply for Admission

If you have not yet applied for admission to Woodland C