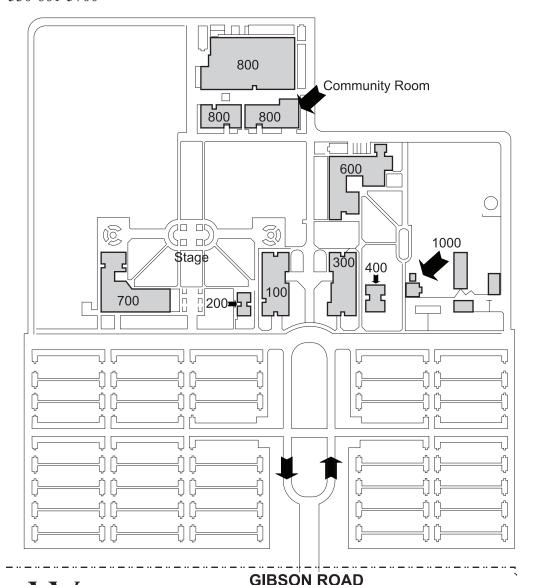

## Building 100

Administration

- President's Office
- Vice President's Office

Academic Senate Dean of Instruction Director of Maintenance

**HEP** 

Mail Room/Receiving Multicultural Center Research Office Student Lounge

- Barista's Choice
- Food Vending

## **Building 600**

Biology Labs Classrooms Chemistry Labs **Information Systems Faculty Offices** 

## Building 800

Classrooms Community Room Distributive Education

Library

Open Media Lab **Tutoring Center** 

Writing/Math Center (WAM)

## Building 1000

Child Development Center

# Building 200

Bookstore

#### Building 300

Campus Police Classrooms Nursing Lab Geology Lab

# Building 400

Classrooms **Ag-Plant Science** Art Lab

#### Building 700

Admissions and Records Office

Assessment Lab

Associated Students (ASWCC)

**CalWORKs CARE** 

Career Center Counseling DSP&S **EOPS** 

Financial Aid

Student Health Services

Transfer Center **TRiO Programs** 

University Representatives

Veterans Affairs